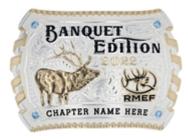

#### 2022 BANQUET EDITION BUCKLE

- Unique intertwined laced design edge in fine gold beads
- Embellished with gold beads and hand-painted letter and
- Dimensions: 3.2-inch x 4.5-inch
- · Proudly made in the USA